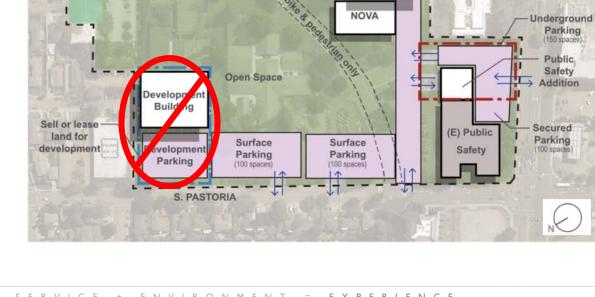

### **Prototype F**

#### **Key Concepts**

Underground Parking

(200 spaces

CAI

Parking (150 spaces)

Public Safety

NK

\*

Parking

Structure

(300 spaces)

**Open Space** 

City Hall &

**Shared Space** 

Surface Parking

Plaza

Cafe

Library

Playground

- Development area
- More surface parking
- · Library on Mathilda
- · Buildings obstruct view of 2-level parking garage

### Site Elements

- Reuse 1 building
- Public Safety w/ 1-story addition
- 2-story new Library w/cafe
- 2-story new City Hall/Shared Space
- 1-story new NOVA
- · 1-level parking structure below City Hall and Public Safety addition
- · 2- level parking structure
- · Forest Plaza along Mathilda