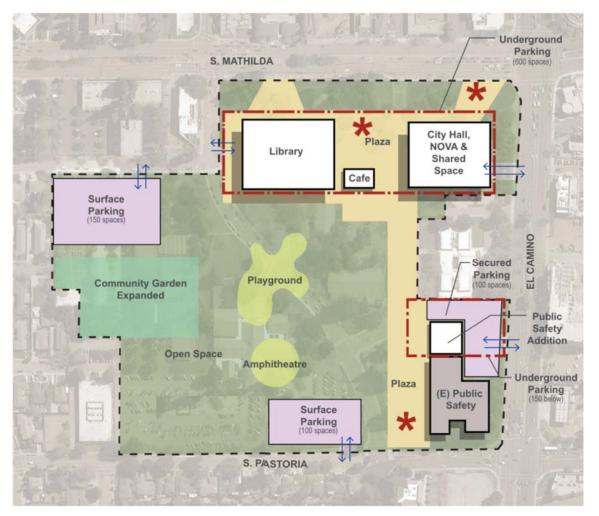

### Prototype D

#### Key Concepts

- · Frontage on Mathilda
- Underground parking
- Close Olive
- Library & City Hall paired

### Site Elements

- Reuse 1 building
- 1-story Public Safety addition w/ plaza & 1-level parking structure below
- 2-story new Library w/ 1-level parking structure below
- 2-story new City Hall/NOVA/Shared Space w/ 1-level parking structure below
- Forest Plaza along Mathilda
- Plaza with Cafe links Library and City Hall
- Olive replaced with open space
- Interior community park space w/ playground, gardens & surface parking

rhaa