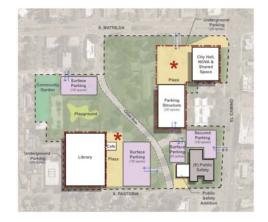

### Prototype A

#### Key Concepts

- · 4 Buildings reused
- · Remove Olive
- · Smaller separate green spaces

### Site Elements

- 1-story Library addition w/
  2-level parking structure below
- 1-story Public Safety addition w/ 1-level parking structure below
- · 2-story City Hall addition
- Parking structure & plaza w/ 1-level parking structure below
- · Street-level retail on El Camino
- Interior opens space with playground and gardens
- · Olive replaced with open space
- Corner & interior plazas
- Plaza cafe at City Hall
- Mobile coffee kiosk

★ Art → Vehicle access

rhaa