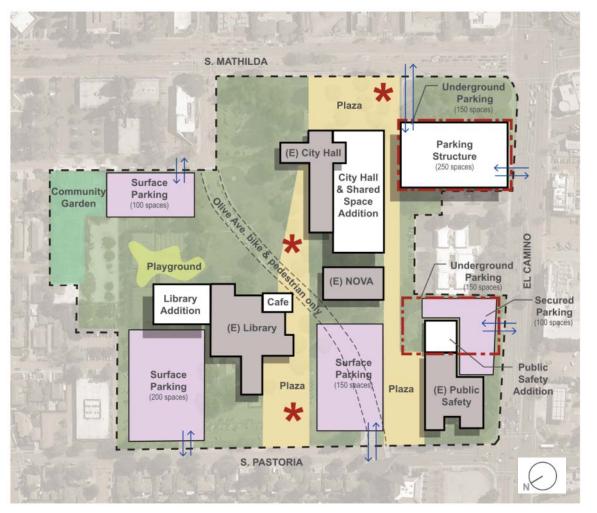

#### Key Concepts

- · 4 Buildings reused
- · Remove Olive
- · Smaller separate green spaces

### Site Elements

- 1-story Library addition w/
  2-level parking structure below
- 1-story Public Safety addition w/ 1-level parking structure below
- · 2-story City Hall addition
- Parking structure & plaza w/ 1-level parking structure below
- · Street-level retail on El Camino
- Interior opens space with playground and gardens
- · Olive replaced with open space
- Corner & interior plazas
- Plaza cafe at City Hall
- Mobile coffee kiosk

★ Art → Vehicle access

rhaa