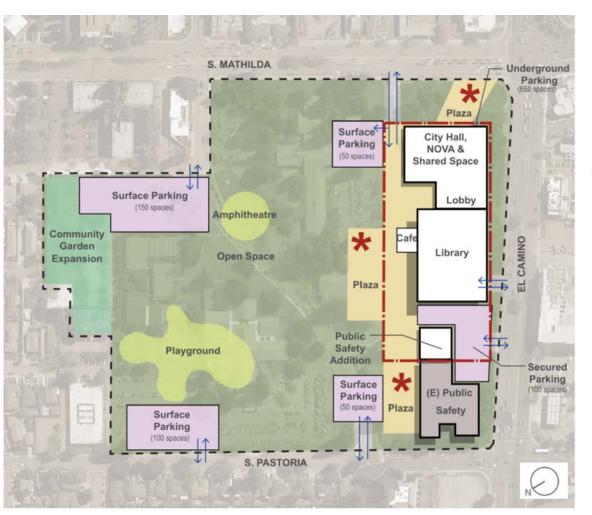

### Prototype A

#### Key Concepts

- · 4 Buildings reused
- · Remove Olive
- · Smaller separate green spaces

### Site Elements

- 1-story Library addition w/
  2-level parking structure below
- 1-story Public Safety addition w/ 1-level parking structure below
- · 2-story City Hall addition
- Parking structure & plaza w/ 1-level parking structure below
- · Street-level retail on El Camino
- Interior opens space with playground and gardens
- · Olive replaced with open space
- Corner & interior plazas
- Plaza cafe at City Hall
- Mobile coffee kiosk

★ Art → Vehicle access

rhaa