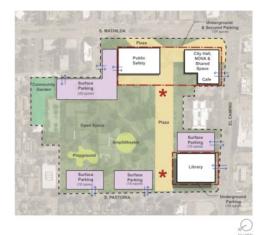

### Prototype A

#### Key Concepts

- · 4 Buildings reused
- · Remove Olive
- · Smaller separate green spaces

### Site Elements

- 1-story Library addition w/
  2-level parking structure below
- 1-story Public Safety addition w/ 1-level parking structure below
- · 2-story City Hall addition
- Parking structure & plaza w/ 1-level parking structure below
- · Street-level retail on El Camino
- Interior opens space with playground and gardens
- · Olive replaced with open space
- Corner & interior plazas
- Plaza cafe at City Hall
- Mobile coffee kiosk

★ Art → Vehicle access

rhaa