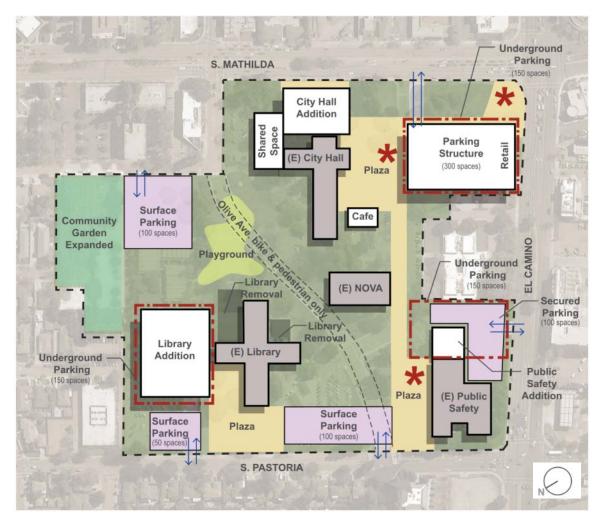

### Prototype A

#### Key Concepts

- · 4 Buildings reused
- · Remove Olive
- · Smaller separate green spaces

### Site Elements

- 1-story Library addition w/
  2-level parking structure below
- 1-story Public Safety addition w/ 1-level parking structure below
- · 2-story City Hall addition
- Parking structure & plaza w/ 1-level parking structure below
- · Street-level retail on El Camino
- Interior opens space with playground and gardens
- · Olive replaced with open space
- Corner & interior plazas
- Plaza cafe at City Hall
- Mobile coffee kiosk

★ Art → Vehicle access

rhaa