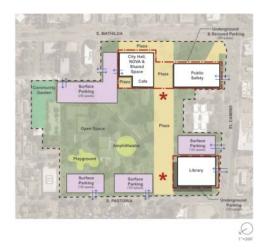

### Prototype C

### Key Concepts

- 1 building reused
- Large Continuous green space
- · Frontage on El Camino
- Maintain Olive Ave. for Car Traffic

### Site Elements

- 1-story Public Safety addition
- 1-story New Library, Cafe & Plaza w/1 level parking below
- 2-story new City Hall/Nova/ Shared Space w/ plaza
- 2-story Parking Structure w/ 1 level parking below

Art

rhaa

 $\rightarrow$ 

Vehicle access

- · Opens space corridor with
- · playground and gardens
- · Cafe to activate Park

underground

parking structure