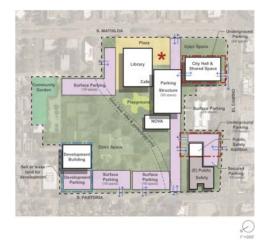

### Prototype A

#### Key Concepts

- · 4 Buildings reused
- · Remove Olive
- · Smaller separate green spaces

### Site Elements

- 1-story Library addition w/
  2-level parking structure below
- 1-story Public Safety addition w/ 1-level parking structure below
- · 2-story City Hall addition
- Parking structure & plaza w/ 1-level parking structure below
- · Street-level retail on El Camino
- Interior opens space with playground and gardens
- · Olive replaced with open space
- Corner & interior plazas
- Plaza cafe at City Hall
- Mobile coffee kiosk