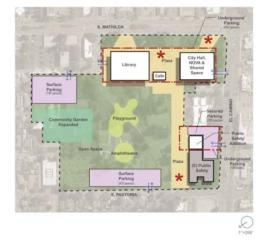

### Prototype C

### Key Concepts

- 1 building reused
- Large Continuous green space
- · Frontage on El Camino
- Maintain Olive Ave. for Car Traffic

### Site Elements

- 1-story Public Safety addition
- 1-story New Library, Cafe & Plaza w/1 level parking below
- 2-story new City Hall/Nova/ Shared Space w/ plaza
- 2-story Parking Structure w/ 1 level parking below

Art

rhaa

 $\rightarrow$ 

Vehicle access

- · Opens space corridor with
- · playground and gardens
- · Cafe to activate Park

underground

parking structure