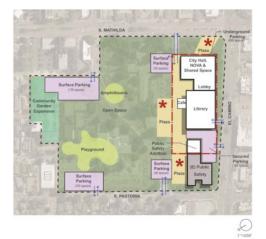

### Prototype A

#### Key Concepts

- · 4 Buildings reused
- · Remove Olive
- · Smaller separate green spaces

### Site Elements

- 1-story Library addition w/
  2-level parking structure below
- 1-story Public Safety addition w/ 1-level parking structure below
- · 2-story City Hall addition
- Parking structure & plaza w/ 1-level parking structure below
- · Street-level retail on El Camino
- Interior opens space with playground and gardens
- · Olive replaced with open space
- Corner & interior plazas
- Plaza cafe at City Hall
- Mobile coffee kiosk

★ Art → Vehicle access

rhaa