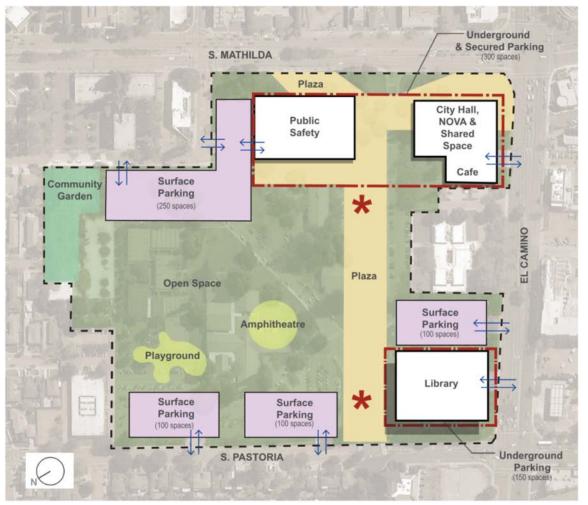

### Prototype C

### Key Concepts

- 1 building reused
- Large Continuous green space
- · Frontage on El Camino
- Maintain Olive Ave. for Car Traffic

### Site Elements

- 1-story Public Safety addition
- 1-story New Library, Cafe & Plaza w/1 level parking below
- 2-story new City Hall/Nova/ Shared Space w/ plaza
- 2-story Parking Structure w/ 1 level parking below

Art

rhaa

 $\rightarrow$ 

Vehicle access

- · Opens space corridor with
- · playground and gardens
- · Cafe to activate Park

underground

parking structure