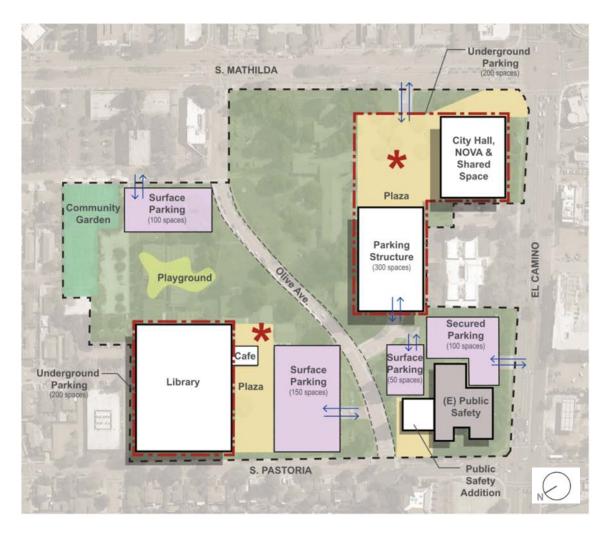

### **Prototype F**

#### **Key Concepts**

Underground Parking

(200 spaces

CAI

Parking (150 spaces)

Public Safety

NK

\*

Parking

Structure

(300 spaces)

**Open Space** 

City Hall &

**Shared Space** 

Surface Parking

Plaza

Cafe

Library

Playground

- Development area
- More surface parking
- · Library on Mathilda
- · Buildings obstruct view of 2-level parking garage

### Site Elements

- Reuse 1 building
- Public Safety w/ 1-story addition
- 2-story new Library w/cafe
- 2-story new City Hall/Shared Space
- 1-story new NOVA
- · 1-level parking structure below City Hall and Public Safety addition
- · 2- level parking structure
- · Forest Plaza along Mathilda