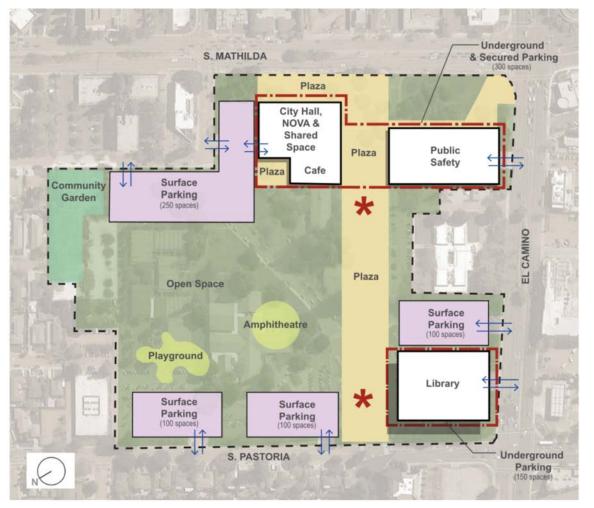

### Prototype C

### Key Concepts

- 1 building reused
- Large Continuous green space
- · Frontage on El Camino
- Maintain Olive Ave. for Car Traffic

### Site Elements

- 1-story Public Safety addition
- 1-story New Library, Cafe & Plaza w/1 level parking below
- 2-story new City Hall/Nova/ Shared Space w/ plaza
- 2-story Parking Structure w/ 1 level parking below

Art

rhaa

 $\rightarrow$ 

Vehicle access

- · Opens space corridor with
- · playground and gardens
- · Cafe to activate Park

underground

parking structure