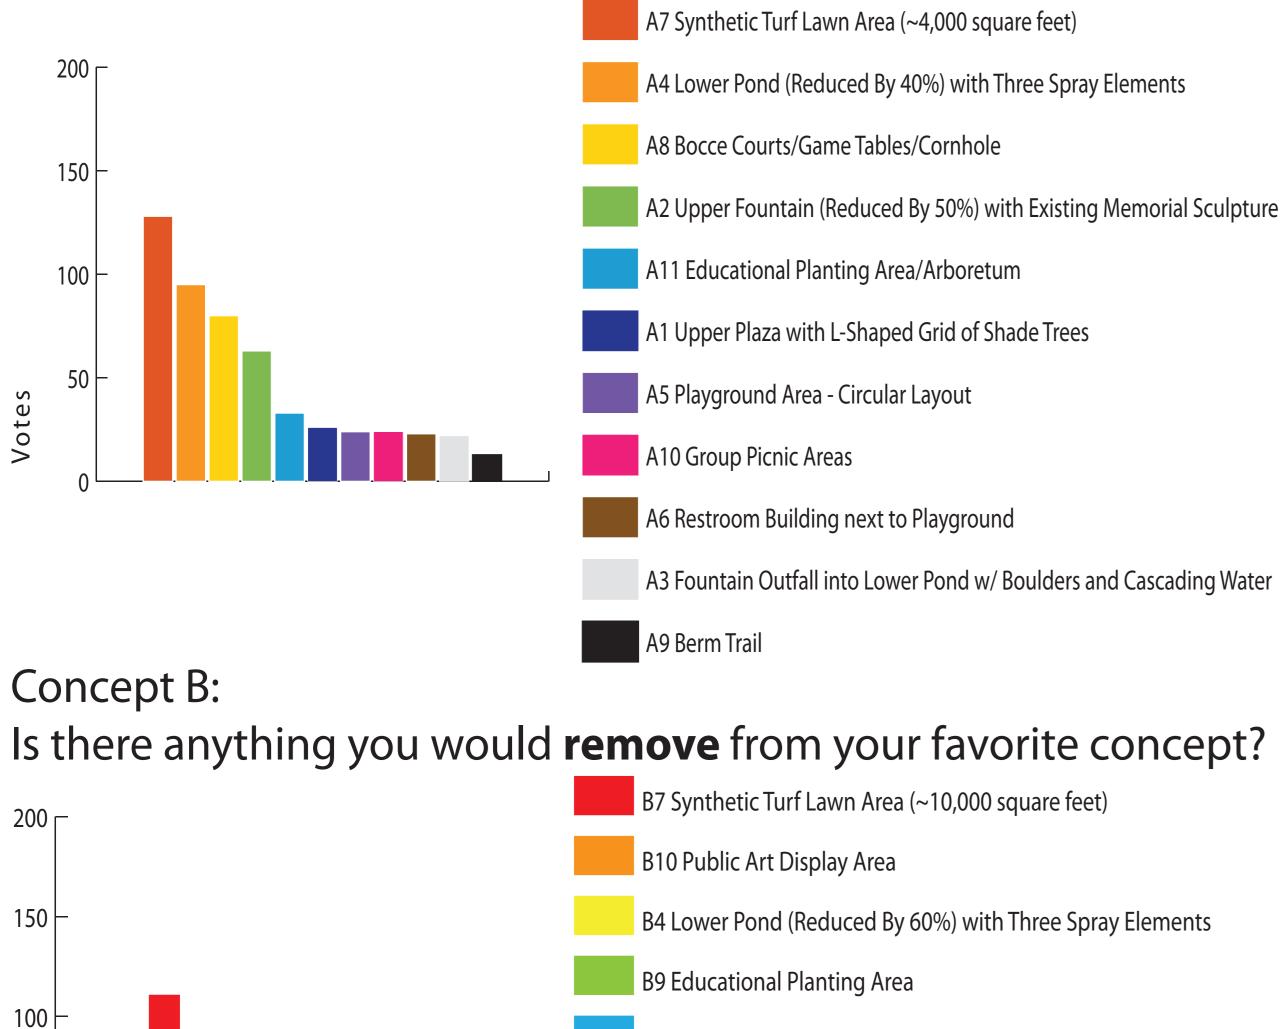

### Concept A: Would you want to **include** anything in your favorite concept from the other concept?

| A9 Berm Trail                                                       |
|---------------------------------------------------------------------|
| A8 Bocce Courts/Game Tables/Cornhole                                |
| A10 Group Picnic Areas                                              |
| A6 Restroom Building next to Playground                             |
| A5 Playground Area - Circular Layout                                |
| A11 Educational Planting Area/Arboretum                             |
| A3 Fountain Outfall into Lower Pond w/ Boulders and Cascading Water |
| A2 Upper Fountain (Reduced By 50%) with Existing Memorial Sculpture |
| A1 Upper Plaza with L-Shaped Grid of Shade Trees                    |
| A4 Lower Pond (Reduced By 40%) with Three Spray Elements            |
| A7 Synthetic Turf Lawn Area (~4,000 square feet)                    |