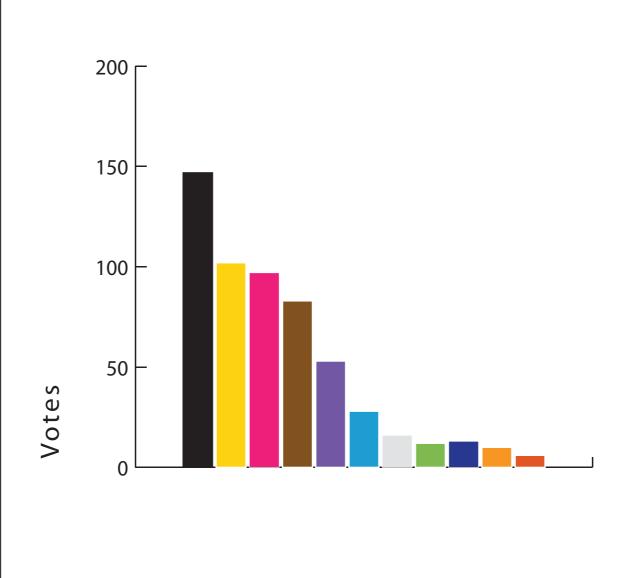

## Concept B: Would you want to **include** anything in your favorite concept from the other concept?

B8 Amphitheater (seats up to 250 people) B10 Public Art Display Area B4 Lower Pond (Reduced By 60%) with Three Spray Elements B9 Educational Planting Area B1 Upper Plaza with Rectangle Grid of Shade Trees B7 Synthetic Turf Lawn Area (~10,000 square feet) B3 Fountain Outfall into Lower Stream Bed w/ Boulders and Cascading Water B6 Restroom Building up towards the Parking Lot (Near Creative Arts Center) B5 Playground Area – Semi-Circular Layout B2 Horizontal Upper Fountain (Reduced By 50%) with Reoriented Memorial Sculpture

B8 Amphitheater (seats up to 250 people)

B2 Horizontal Upper Fountain (Reduced By 50%) with Reoriented Memorial Sculpture

B6 Restroom Building up towards the Parking Lot (Near Creative Arts Center)

B3 Fountain Outfall into Lower Stream Bed w/ Boulders and Cascading Water

B5 Playground Area – Semi-Circular Layout

B1 Upper Plaza with Rectangle Grid of Shade Trees

N estion nD ev S

50

otes