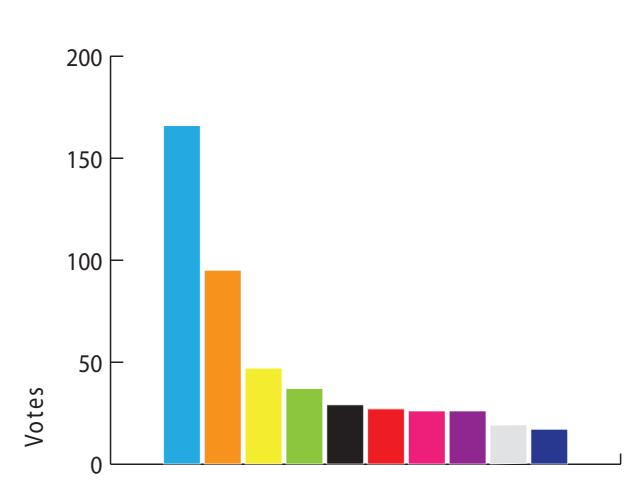

## Concept B: Would you want to **include** anything in your favorite concept from the other concept?

B8 Amphitheater (seats up to 250 people) B10 Public Art Display Area B4 Lower Pond (Reduced By 60%) with Three Spray Elements B9 Educational Planting Area B1 Upper Plaza with Rectangle Grid of Shade Trees B7 Synthetic Turf Lawn Area (~10,000 square feet) B3 Fountain Outfall into Lower Stream Bed w/ Boulders and Cascading Water B6 Restroom Building up towards the Parking Lot (Near Creative Arts Center) B5 Playground Area – Semi-Circular Layout B2 Horizontal Upper Fountain (Reduced By 50%) with Reoriented Memorial Sculpture

B8 Amphitheater (seats up to 250 people)

B2 Horizontal Upper Fountain (Reduced By 50%) with Reoriented Memorial Sculpture

B6 Restroom Building up towards the Parking Lot (Near Creative Arts Center)

B3 Fountain Outfall into Lower Stream Bed w/ Boulders and Cascading Water

B5 Playground Area – Semi-Circular Layout

B1 Upper Plaza with Rectangle Grid of Shade Trees

N estion nD ev S

50

otes