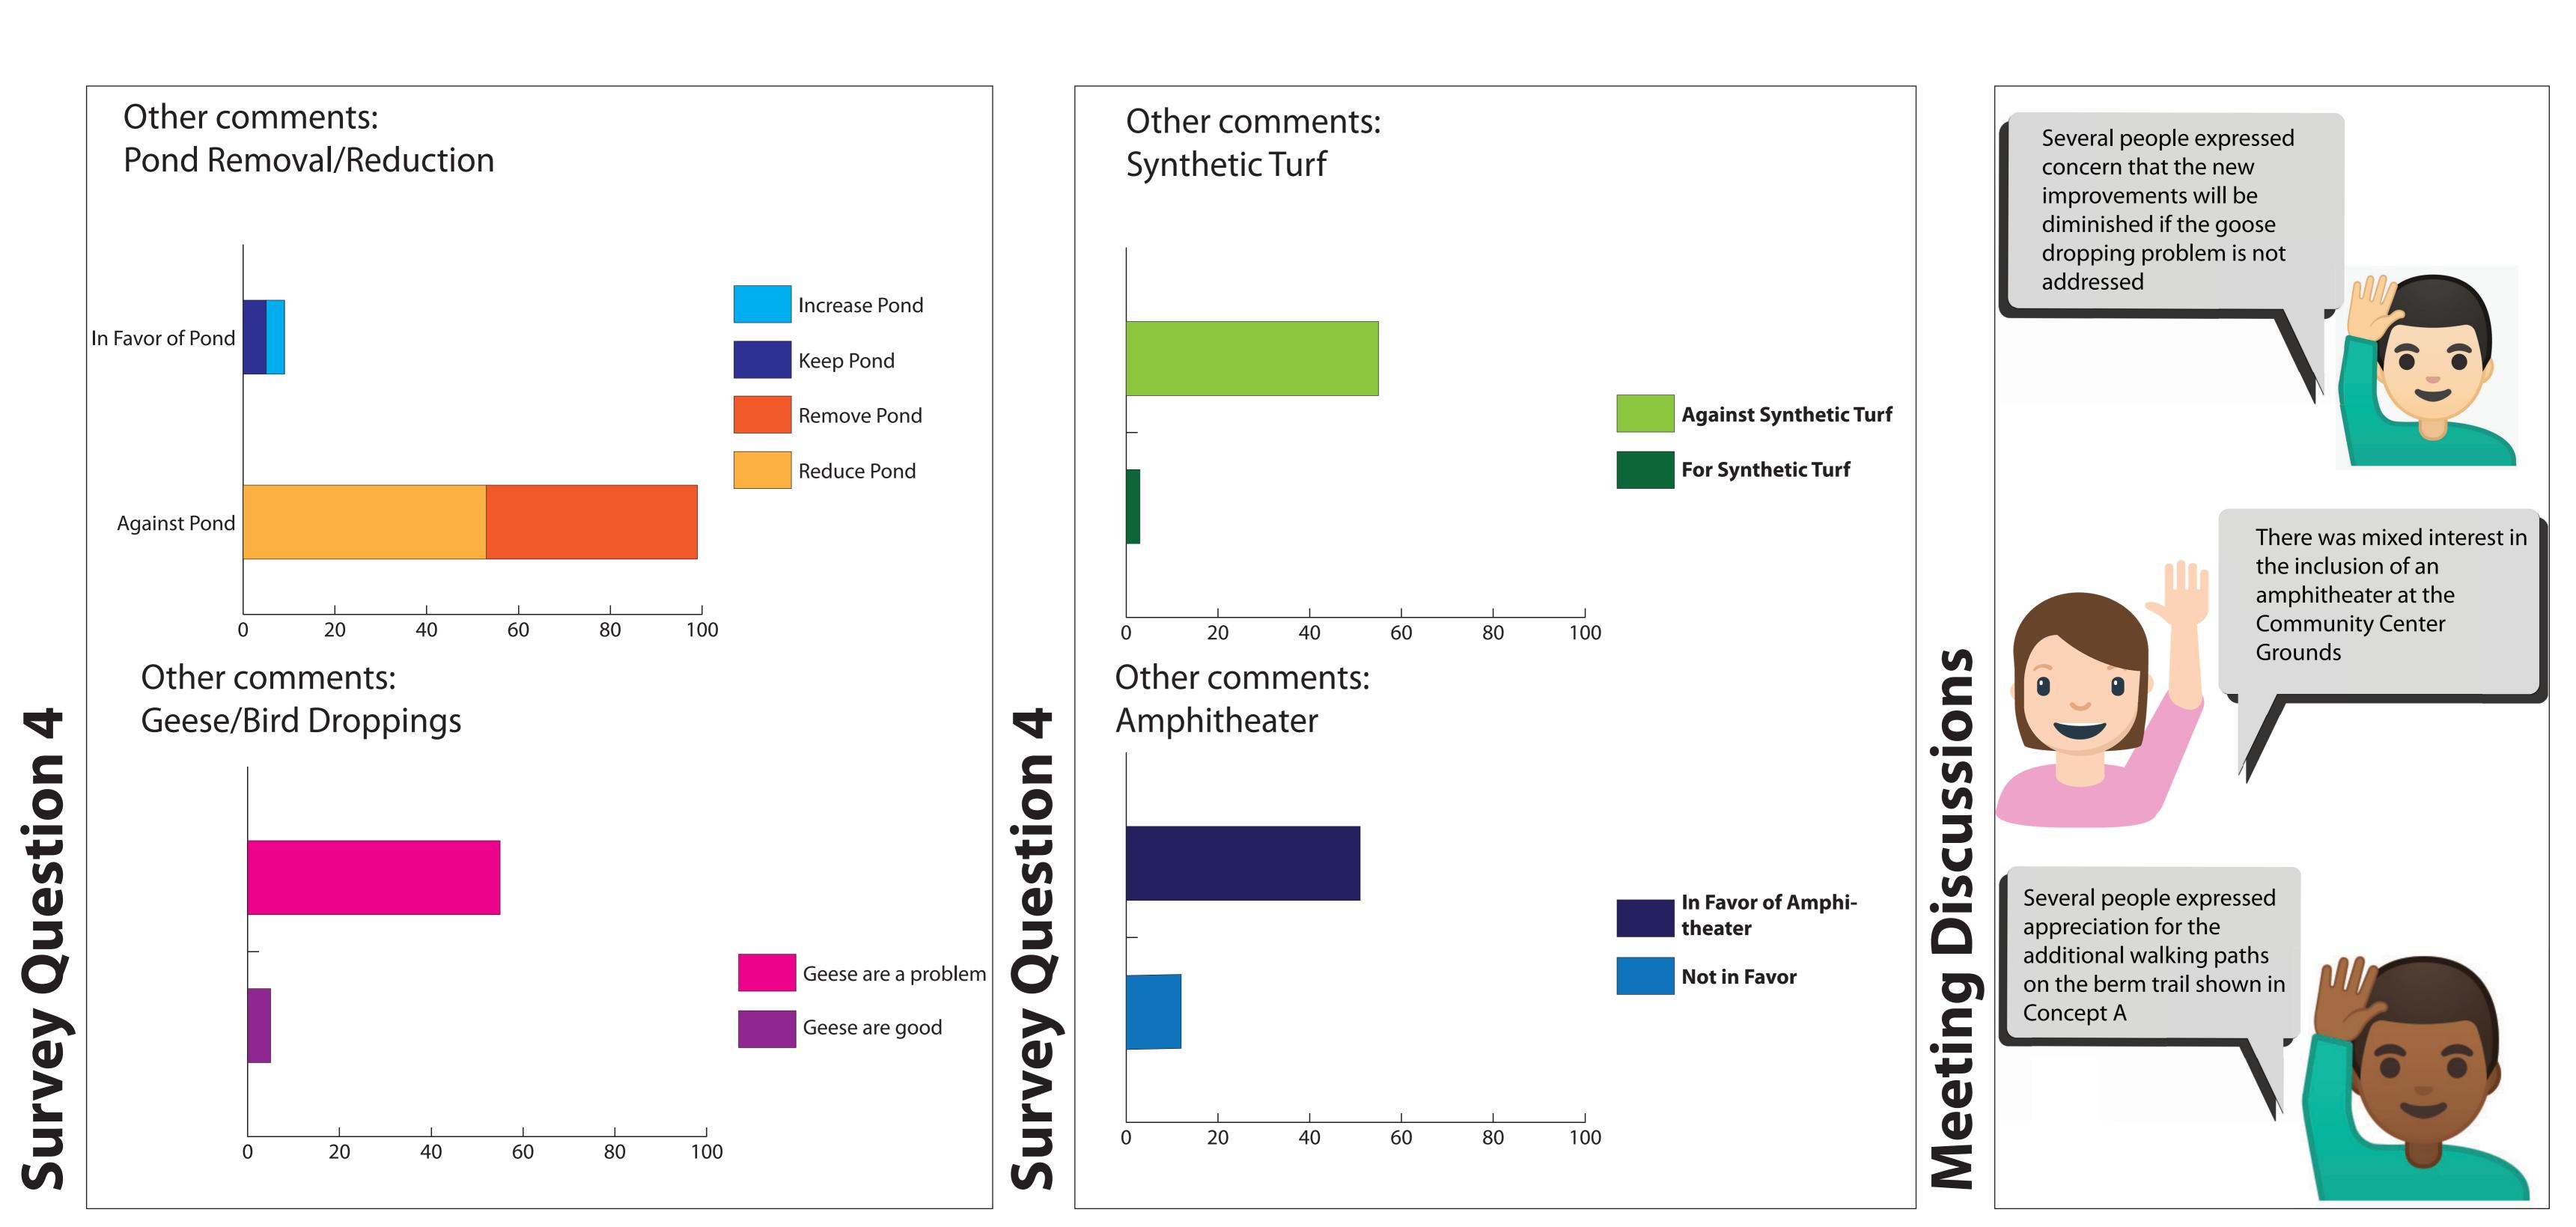

### Concept A: Would you want to **include** anything in your favorite concept from the other concept?

## Concept B: Would you want to **include** anything in your favorite concept from the other concept?

B8 Amphitheater (seats up to 250 people) B10 Public Art Display Area B4 Lower Pond (Reduced By 60%) with Three Spray Elements B9 Educational Planting Area B1 Upper Plaza with Rectangle Grid of Shade Trees B7 Synthetic Turf Lawn Area (~10,000 square feet) B3 Fountain Outfall into Lower Stream Bed w/ Boulders and Cascading Water B6 Restroom Building up towards the Parking Lot (Near Creative Arts Center) B5 Playground Area – Semi-Circular Layout B2 Horizontal Upper Fountain (Reduced By 50%) with Reoriented Memorial Sculpture

| A9 Berm Trail                                                       |
|---------------------------------------------------------------------|
| A8 Bocce Courts/Game Tables/Cornhole                                |
| A10 Group Picnic Areas                                              |
| A6 Restroom Building next to Playground                             |
| A5 Playground Area - Circular Layout                                |
| A11 Educational Planting Area/Arboretum                             |
| A3 Fountain Outfall into Lower Pond w/ Boulders and Cascading Water |
| A2 Upper Fountain (Reduced By 50%) with Existing Memorial Sculpture |
| A1 Upper Plaza with L-Shaped Grid of Shade Trees                    |
| A4 Lower Pond (Reduced By 40%) with Three Spray Elements            |
| A7 Synthetic Turf Lawn Area (~4,000 square feet)                    |

# Community Meeting/Survey #3 Summary Sunnyvale Community Center Grounds Project Verde Design | October 2022